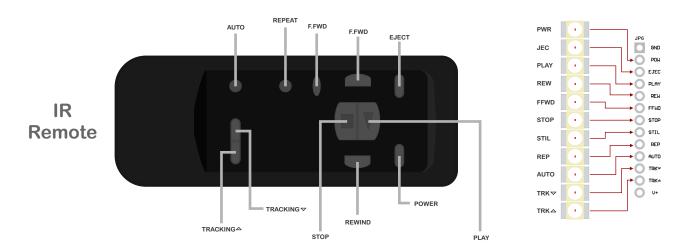

## **Major Parts Presentation**

Each Button has their LED indicator and Output Pin