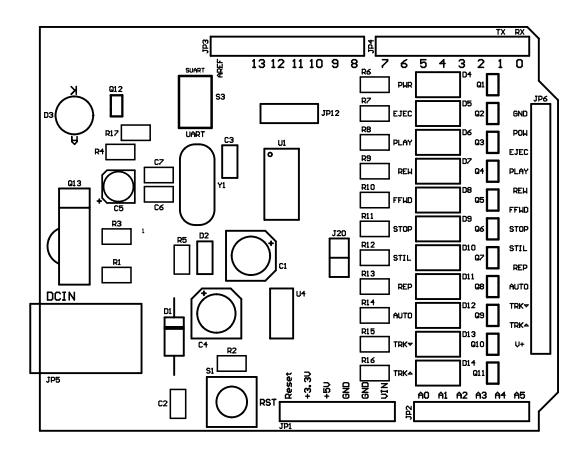

## **Major Parts Presentation**

Each Button has their LED indicator and Output Pin

### **PCB** Presentation

11 Function IR wireless remote control kit Silk Screen Layout