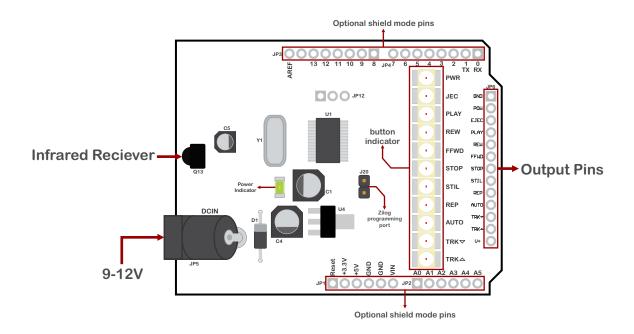

## **Major Parts Presentation**

Each Button has their LED indicator and Output Pin