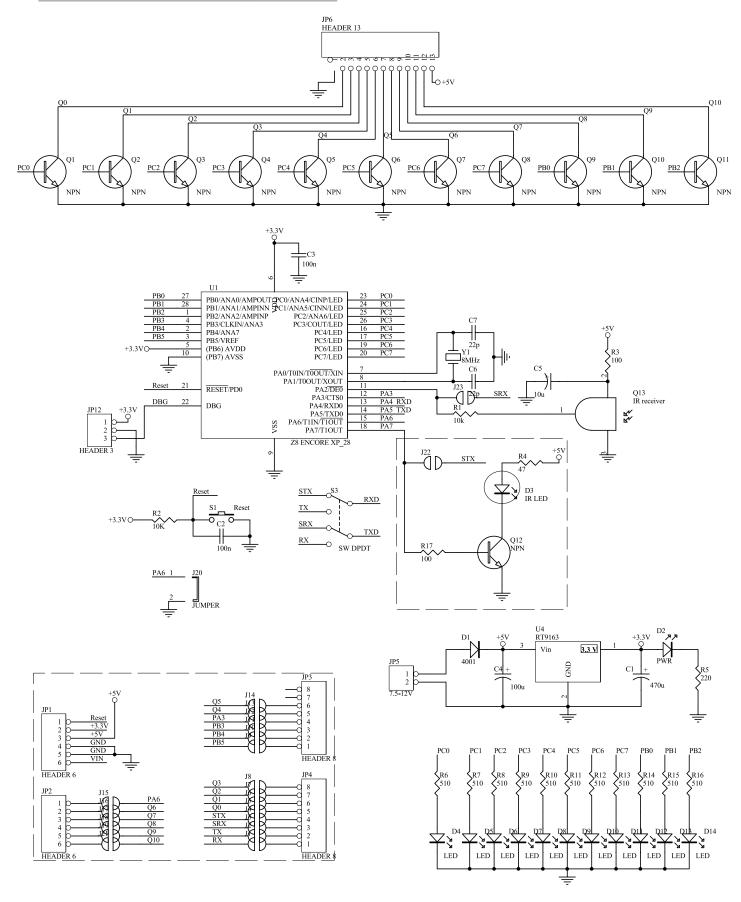

th existing circuits.

#### Disclaimer:

- No part of this publication may be reproduce in any form without the written consent of e-Gizmo Mechatronix Central.
  - Content subject to change without prior notice.
- All information contained herein are believed to be correct and reliable.

#### Before using this document, you must agree with the following terms and conditions:

- 1. e-Gizmo Mechatronix and the author cannot be held liable for any damage that may occur with the use or misuse of any information contained in this document.
- 2. You are allowed to reproduce this publication and the product it describes for personal use only. Commercial reproduction is prohibited!



## **Major Parts Presentation**





Each Button has their LED indicator and Output Pin



### Schematic Diagram



#### 86 p...

### **PCB** Presentation



11 Function IR wireless remote control kit Silk Screen Layout

#### **PCB** Presentation



11 Function IR wireless remote control kit Copper Pattern Layout (Top Layer)



11 Function IR wireless remote control kit Copper Pattern Layout (Bottom Layer)