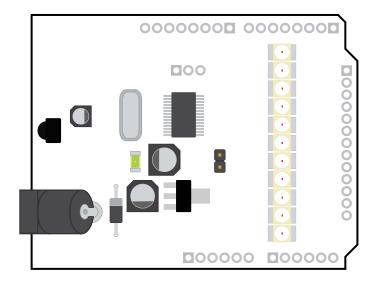

### **PCB** Presentation

11 Function IR wireless remote control kit Silk Screen Layout